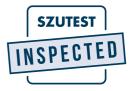

### **INSPECTION MARK**

This mark can be used for products, facilities, processes and services that are inspected by Szutest according to ISO 17020 standard. This marks is presented in rectangular form with "INSPECTED" expression.