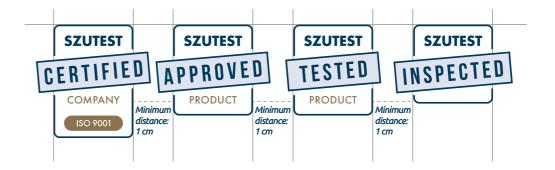

# USING MORE THAN ONE MARK IN COMBINATION

In case of a company gains right to use more than one certification mark and would like to use them in combination, the marks must be aligned from the top. Also mark frames must have at least 1 cm of distance between each mark.